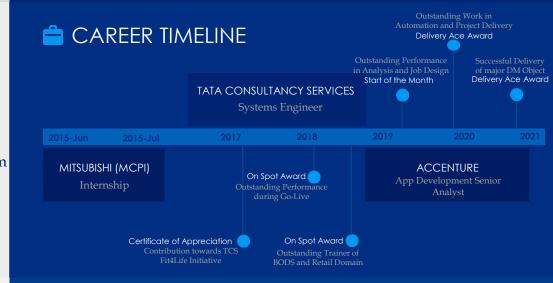

## PERSONAL INFO

BIRTH DATE

23rd May 1994

NATIONALITY

Indian

YEARS OF EXPERIENCE

5+ years

## SUMIT PRIYADARSHI



BI Developer | Data Engineer | ETL Developer



Manchester, United Kingdom



I am currently working as a BI Developer at Grainger PLC, UK. My expertise is Data Analysis, Engineering, Migration, and Warehousing in the Retail, Insurance and Real-Estate Rental Domain.

Handled

DM Go Live DM Objects Developed

Awards Received

## EDUCATION

MSc, University of Manchester Advanced Computer Science

2016 🔵 B.TECH, WBUT Information Technology

SSE(12<sup>th</sup>) CBSE BOARD Obtained 87.5% Marks

2009 HSE(10th) CBSE BOARD Secured 93.4% Marks

## **CONTACT INFO**

sumitprdrsh

sumitprdrsh@gmail.com

sumitpriyadarshi.com